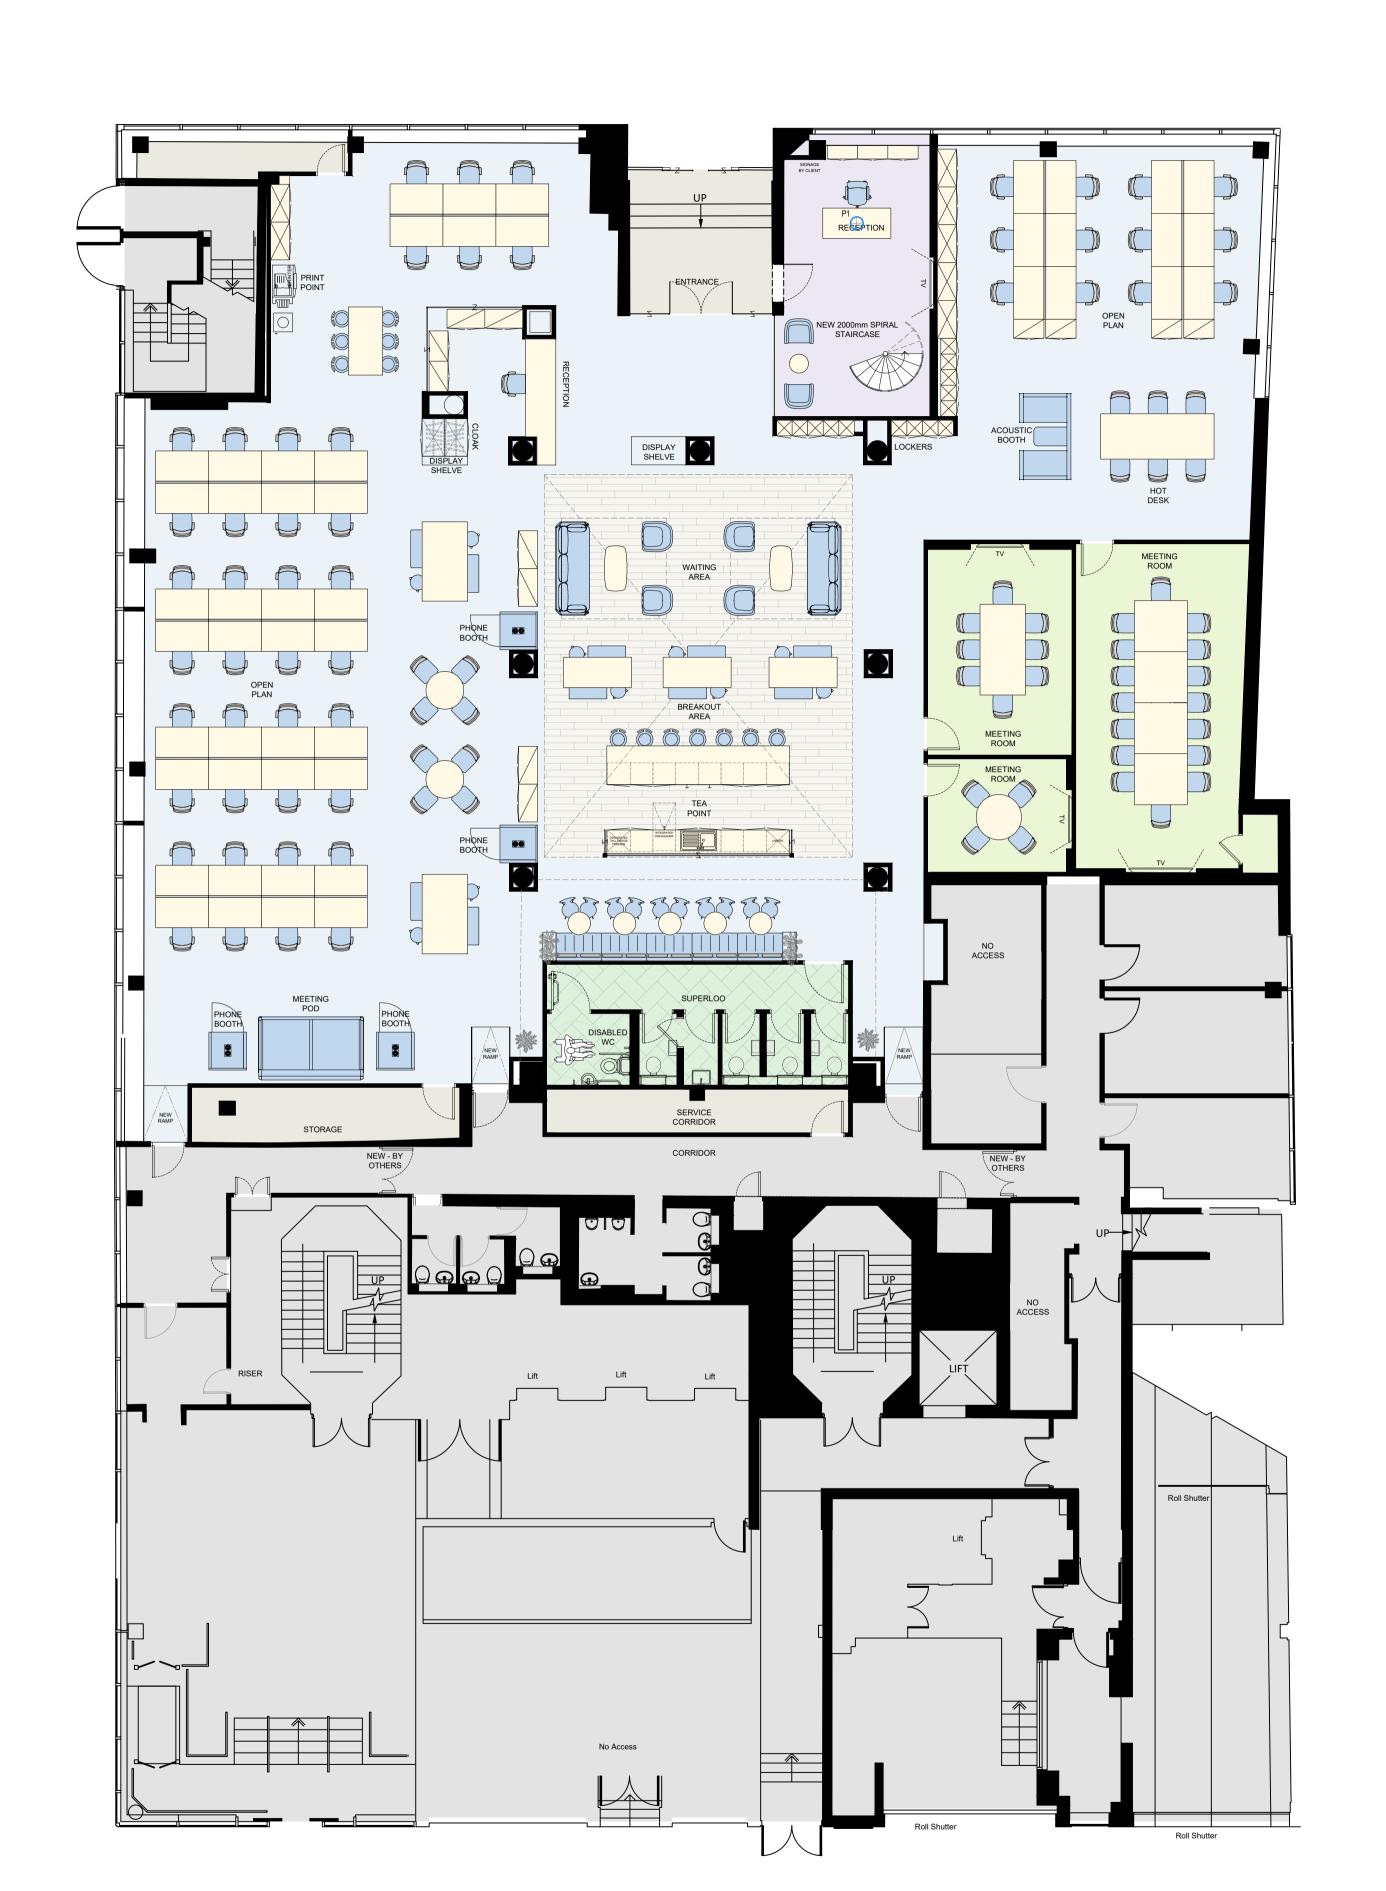

## FOR DISCUSSION

T 0207 638 4250 info@cityspacemanagement.co.uk

Cityspace Management Limited 65 London Wall . London . EC2M 5TU

PROJECT ADDRESS EVERGREEN HOUSE 160 EUSTON ROAD LONDON NW1 2DX

UK

DRAWING TITLE GROUND FLOOR GENERAL ARRANGEMENT TEST FIT

SIGNED-OFF BY DATE (CLIENT) SIGNED-OFF BY DATE (COMMERCIAL) XX 00/00/00 00/00/00 DESIGNER 1:100@A1 | 27.10.22 BUILDING FLOOR DETAIL REVISION PROJECT NUMBER | GF | GA | 00