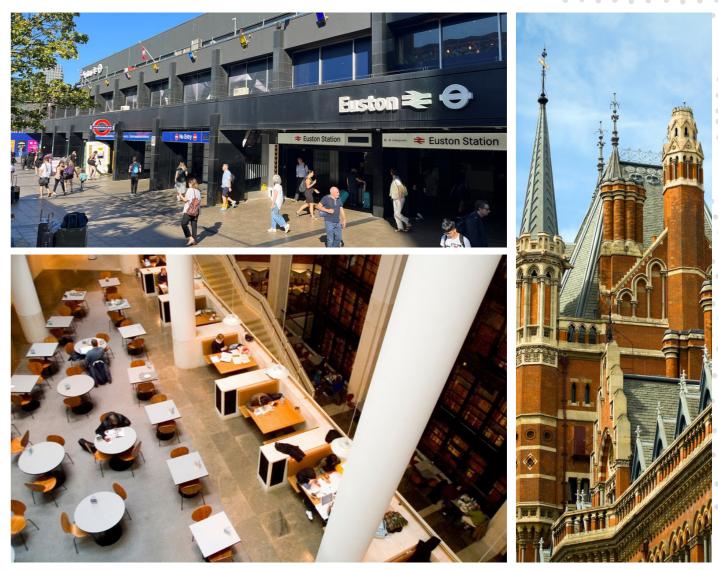

## Location

Evergreen House is situated in a prime Euston location on the north side of Euston Road and backing on to Grafton Place. The building is conveniently located adjacent to Euston Mainline Station and Underground station (Overground, Northern and Victoria lines). The building is also within easy walking distance of Kings Cross St. Pancras Mainline, Thameslink, International (Eurostar) and Underground Stations (Circle, Hammersmith & City, Metropolitan, Northern, Piccadilly and Victoria).

Warren Street and Great Portland Street Underground Stations are also close by and between them serve Victoria, Piccadilly, Northern, Circle, Metropolitan and Hammersmith & City Underground Lines.