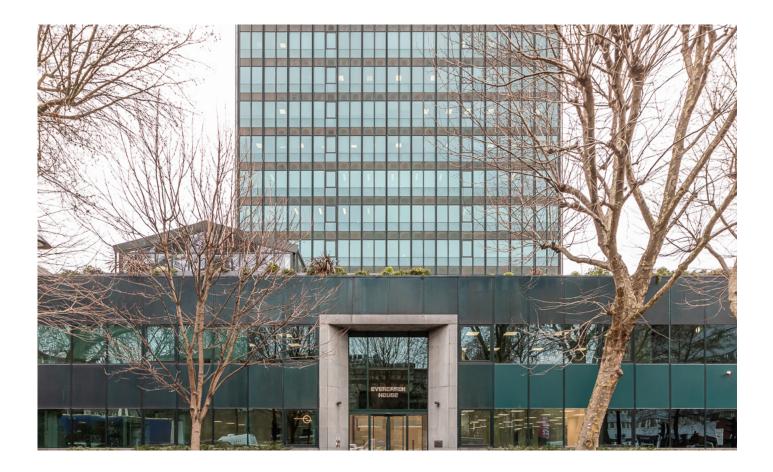

## Location

Evergreen House is situated in a prime Euston location on the north side of Euston Road and backing on to Grafton Place. The building is conveniently located adjacent to Euston Mainline Station and Underground station (Overground, Northern and Victoria lines). The building is also within easy walking distance of Kings Cross St. Pancras Mainline, Thameslink, International (Eurostar) and Underground Stations (Circle, Hammersmith & City, Metropolitan, Northern, Piccadilly and Victoria).

Warren Street and Great Portland Street Underground Stations are also close by and between them serve Victoria, Piccadilly, Northern, Circle, Metropolitan and Hammersmith & City Underground Lines.