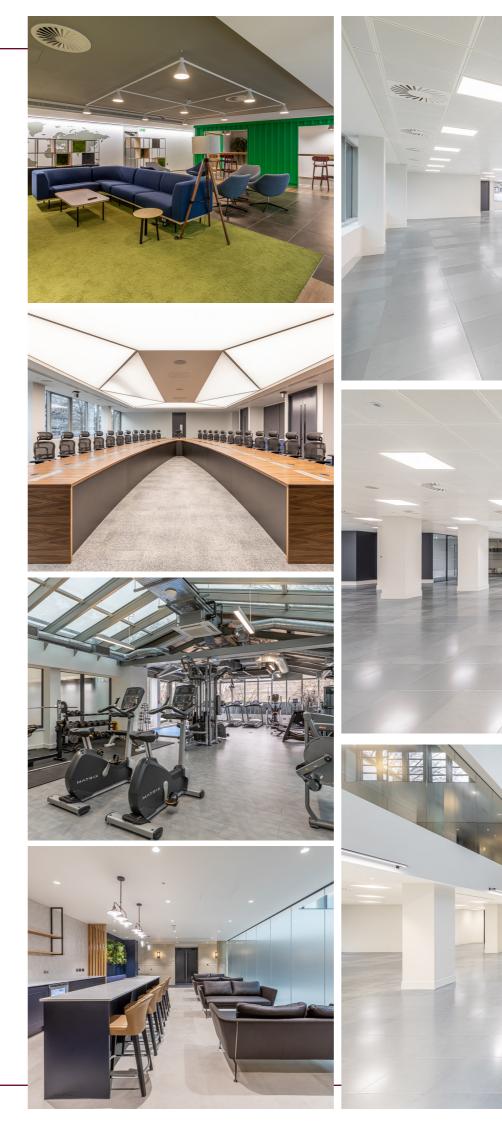

# Amenities

- Gym facilities available by seperate arrangement
- Cafeteria
- 40 person boardroom available to hire
- Communal breakout