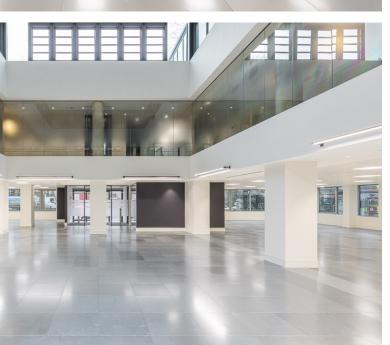

# Description

The available ground floor accommodation has been newly refurbished to a CAT A condition conveniently accessed via a self-contained entrance directly from Euston Road. There is also a smaller suit available on the 1st floor.

## Specification

- Newly refurbished to CAT A
- Self contained entrance
- Double height atrium
- Metal tiled suspended ceiling
- New LED lighting throughout
- Demised WC's
- VRV air conditioning
- Fully accessible raised floor
- Commissionaires
- Shower
- 3 passenger lifts
- Excellent levels of natural light