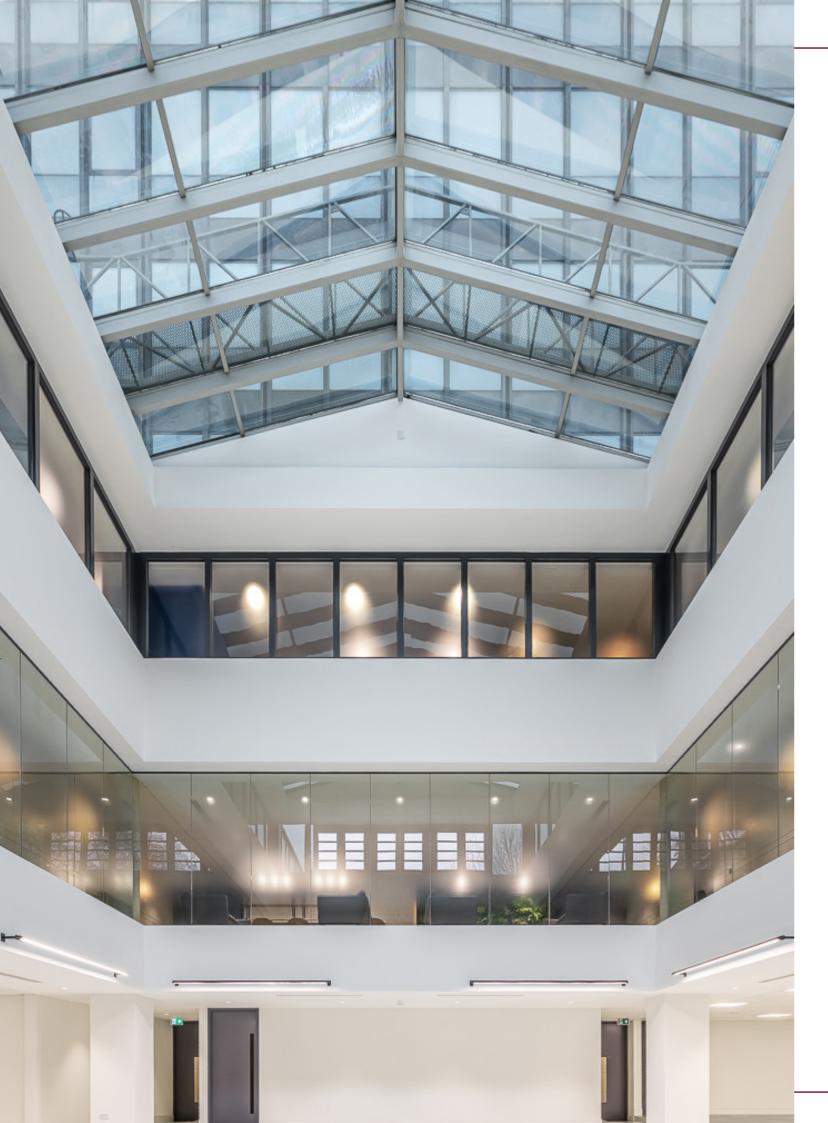

## Specification

- Newly refurbished to CAT A
- Self contained entrance
- Double height atrium
- Metal tiled suspended ceiling
- New LED lighting throughout
- Demised WC's
- VRV air conditioning
- Fully accessible raised floor
- Commissionaires
- Shower
- 3 passenger lifts
- Excellent levels of natural light