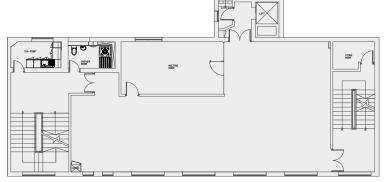

**Ground floor** (1,776 sq ft) **First floor** (1,754 sq ft) **Second floor** (1,776 sq ft) Class E space to let

**Third floor** (400 sq ft) Residential one bed flat

The third floor is a residential one bed flat of circa 400 sq ft with a substantial roof terrace.

The floor areas are as follows:

Ground Floor 1,776 sq ft

First Floor 1,754 sq ft

Second Floor 1,776 sq ft

Additional storage rooms on 1st and 2nd floors of approximately 250 sq ft in total Third floor one bed flat of approximately 400 sq ft with substantial roof terrace Total 5,956 sq ft