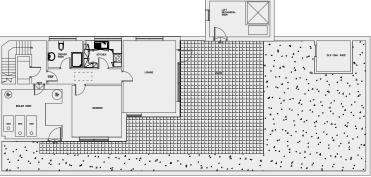

**Ground floor** (1,776 sq ft) **First floor** (1,754 sq ft) **Second floor** (1,776 sq ft) Class E space to let

**Third floor** (400 sq ft) Residential one bed flat

The third floor is a residential one bed flat of circa 400 sq ft with a substantial roof terrace.

The floor areas are as follows:

Ground Floor 1,776 sq ft

First Floor 1,754 sq ft

Second Floor 1,776 sq ft

Additional storage rooms on 1st and 2nd floors of approximately 250 sq ft in total Third floor one bed flat of approximately 400 sq ft with substantial roof terrace Total 5,956 sq ft