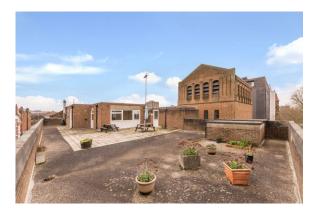

The third floor is a residential one bed flat of circa 400 sq ft with a substantial roof terrace.

The floor areas are as follows:

Ground Floor 1,776 sq ft

First Floor 1,754 sq ft

Second Floor 1,776 sq ft

Additional storage rooms on 1st and 2nd floors of approximately 250 sq ft in total Third floor one bed flat of approximately 400 sq ft with substantial roof terrace Total 5,956 sq ft

## THIRD FLOOR WITH SUBSTANTIAL ROOF TERRACE